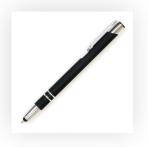

## **PANTONE REFERENCE(S)**

ARTWORK SCALE 100% Flat Engrave Area: 40mm x 10mm

Product Image for visualisation - colours may vary